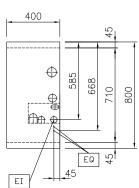

### Item No.

Unit constructed according to DIN 18860 2 with 20 mm drop nose top and 70 mm recessed plinth. Internal frame for heavy duty sturdiness in stainless steel. 2 mm top in 1.4301 (AISI 304). Flat surface construction, easily cleanable. THERMODUL connection system enables seamless worktop when units are connected and avoids soil penetrating. Appliance designed to deep fry meat, fish and vegetables (french fries). Deep drawn V-shaped well with external heating elements to facilitate cleaning operations. Indirect oil heating system and uniform heat distribution for extended oil life. Electronic sensor for precise oil temperature control. Reduced power setting to melt solid fat. Oil can be easily drained via a ball-valve. All-round basin raised edges to protect against soil infiltration. Large overflow stamped area around the well. Overheat protection switches off the supply in case of overheating. Standby function saves energy and quickly recovers maximum power. Metal knobs with embedded hygienic silicon "soft" grip enable easier handling and cleaning. IPX5 water resistant certification.

### Construction

- 2 mm top in 1.4301 (AISI 304).
- Unit constructed according to DIN 18860\_2 with 20 mm drop nose top and 70 mm recessed plinth.
- Flat surface construction with minimal hidden areas to easily clean all surfaces
- IPX5 water resistance certification.
- Internal frame for heavy duty sturdiness in stainless steel.