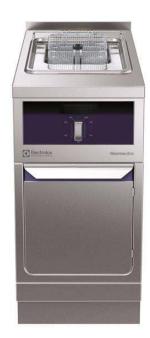

Modular Cooking Range Line thermaline 80 - 7 It Well Freestanding Electric Deep Fat Fryer, 1 Side, Backsplash, H=800

| ITEM #  |  |
|---------|--|
| MODEL # |  |
| MODEL # |  |
| NAME #  |  |
| SIS #   |  |
|         |  |
| AIA #   |  |

588296 (MAFAFBDDAO)

7lt electric Deep Fat Fryer, one-side operated with backsplash

Configuration: Freestanding, one-side operated with backsplash.