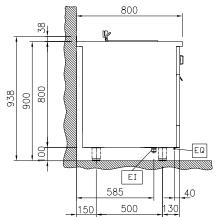

### Item No.

Unit constructed according to DIN 18860 2 with 20 mm drop nose top and 70 mm recessed plinth. Internal frame for heavy duty sturdiness in stainless steel. 2 mm top in 1.4301 (AISI 304). Flat surface construction, easily cleanable. THERMODUL connection system enables seamless worktop when units are connected and avoids soil penetrating. Appliance designed to deep fry meat, fish and vegetables (french fries). Deep drawn V-shaped well with external heating elements to facilitate cleaning operations. Indirect oil heating system and uniform heat distribution for extended oil life. Electronic sensor for precise oil temperature control. Reduced power setting to melt solid fat. Oil can be easily drained via a ball-valve. All-round basin raised edges to protect against soil infiltration. Large overflow stamped area around the well. Overheat protection switches off the supply in case of overheating. Standby function saves energy and quickly recovers maximum power. Metal knobs with embedded hygienic silicon "soft" grip enable easier handling and cleaning. IPX5 water resistant certification.

### Construction

- 2 mm top in 1.4301 (AISI 304).
- Unit constructed according to DIN 18860\_2 with 20 mm drop nose top and 70 mm recessed plinth.
- Flat surface construction with minimal hidden areas to easily clean all surfaces
- IPX5 water resistance certification.
- Internal frame for heavy duty sturdiness in stainless steel.