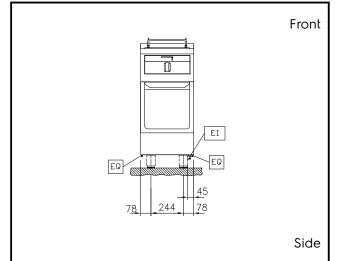

### Item No.

Unit constructed according to DIN 18860 2 with 20 mm drop nose top and 70 mm recessed plinth. Internal frame for heavy duty sturdiness in stainless steel. 2 mm top in 1.4301 (AISI 304). Flat surface construction, easily cleanable. THERMODUL connection system enables seamless worktop when units are connected and avoids soil penetrating. Appliance designed to deep fry meat, fish and vegetables (french fries). Deep drawn V-shaped well with external heating elements to facilitate cleaning operations. Indirect oil heating system and uniform heat distribution for extended oil life. Electronic sensor for precise oil temperature control. Reduced power setting to melt solid fat. Oil can be easily drained via a ball-valve. All-round basin raised edges to protect against soil infiltration. Large overflow stamped area around the well. Overheat protection switches off the supply in case of overheating. Standby function saves energy and quickly recovers maximum power. Metal knobs with embedded hygienic silicon "soft" grip enable easier handling and cleaning. IPX5 water resistant certification.

### Construction

- 2 mm top in 1.4301 (AISI 304).
- Unit constructed according to DIN 18860\_2 with 20 mm drop nose top and 70 mm recessed plinth.
- Flat surface construction with minimal hidden areas to easily clean all surfaces
- IPX5 water resistance certification.
- Internal frame for heavy duty sturdiness in stainless steel.